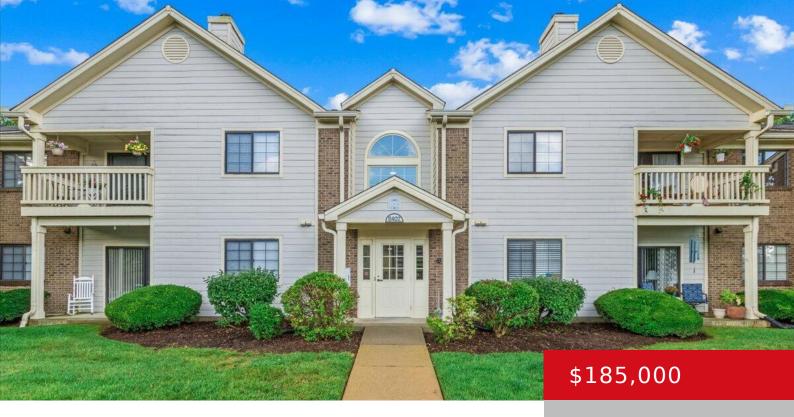

# 8402 AMBROSSE LN, 102, LOUISVILLE, KY 40299

https://zhomesre.com

Welcome to this highly sought-after first-floor condominium in the desirable Windsor Gate community! Boasting a spacious and modern design, this condo offers an expansive floor plan featuring two large bedrooms, two full bathrooms, and a generously sized laundry room. The primary suite includes a large walk-in closet, while the living area opens through a glass [...]

- 2 heds
- 2 haths
- Condominium
- Active Under Contract
- 1070 sq ft

#### **Basics**

**Type:** Condominium **Status:** Active Under Contract

Bedrooms: 2 beds Bathrooms: 2 baths

**Area: 1070** sq ft **Lot size: 0** sq ft

**Year built:** 1995 **County Or Parish:** Jefferson

**Subdivision Name:** WINDSOR GATE **Bathrooms Full:** 2