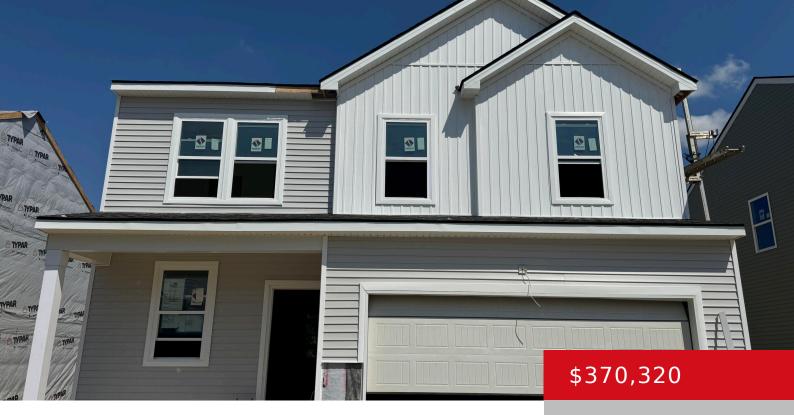

## 8403 FAIRMOUNT RD, LOUISVILLE, KY 40291

https://zhomesre.com

Brand New Construction in Fern Creek! This beautiful Dayton floor plan is expected to be complete in November and features a first floor den that makes a great home office, as well as an upstairs loft space! The Kitchen includes a kitchen island, premium cabinets, backsplash tile, quartz countertops, and a stainless steel appliance package. [...]

### **Basics**

Type: Single Family Residence

Bedrooms: 4 beds Bathrooms: 3 baths

Area: 2062 sq ft Lot size: 7466 sq ft

Year built: 2024 County Or Parish: Jefferson

Status: Pending

**Subdivision Name:** PINECREST **Bathrooms Full:** 2