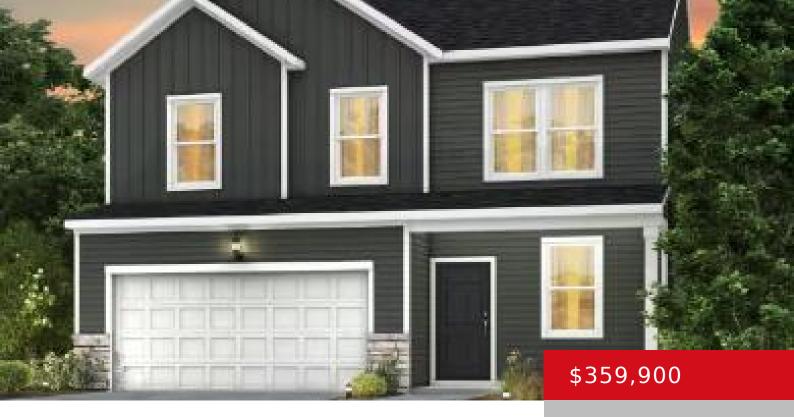

## 8404 FAIRMOUNT RD, LOUISVILLE, KY 40291

https://zhomesre.com

Brand New Construction in Fern Creek! This beautiful Dayton floor plan is expected to be complete in OCTOBER and features a first floor den that makes a great home office, as well as an upstairs loft space! The Kitchen includes a kitchen island, premium cabinets, backsplash tile, quartz countertops, and a stainless steel appliance package. [...]

### **Basics**

**Type:** Single Family Residence **Status:** Pending

Bedrooms: 4 beds

Area: 2062 sq ft

Bathrooms: 3 baths

Lot size: 6000 sq ft

Year built: 2024 County Or Parish: Jefferson

**Subdivision Name: PINECREST Bathrooms Full: 2** 