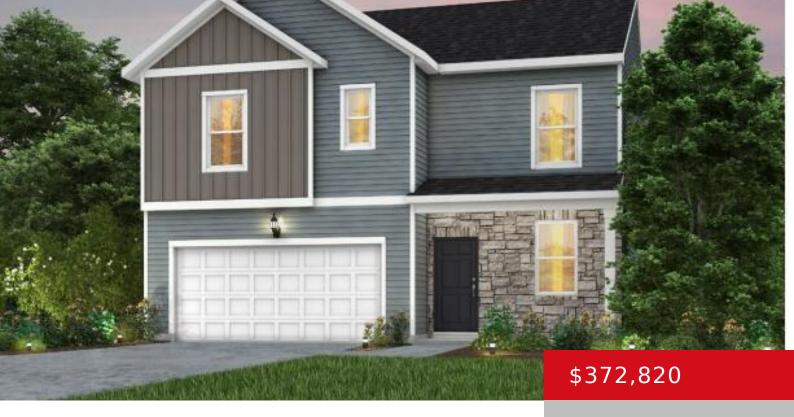

### 8405 FAIRMOUNT RD, LOUISVILLE, KY 40291

https://zhomesre.com

Brand New Construction in Fern Creek! This Modern Lowry floor plan is expected to be complete in OCTOBER and features a first floor den that makes a great home office, as well as an upstairs loft space! The Kitchen includes a kitchen island, premium cabinets, backsplash tile, quartz countertops, and a stainless steel appliance package. [...]

### **Basics**

**Type:** Single Family Residence **Status:** Active

Bedrooms: 4 beds Bathrooms: 3 baths

Area: 2169 sq ft Lot size: 7466 sq ft

Year built: 2024 County Or Parish: Jefferson

**Subdivision Name:** PINECREST **Bathrooms Full:** 2