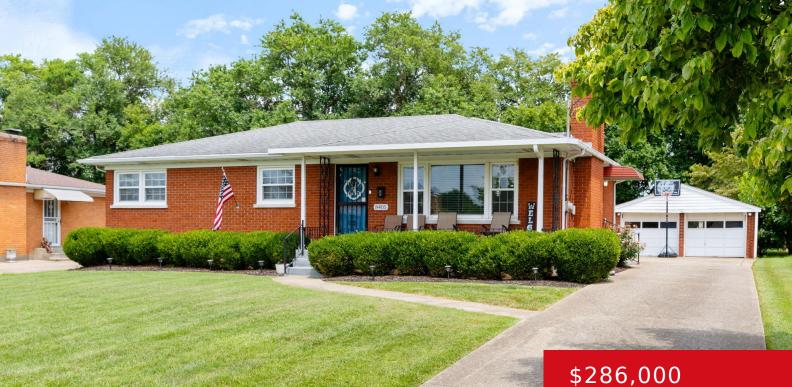

# 8405 JENNY LIND DR, LOUISVILLE, KY 40219

https://zhomesre.com

SUPER clean, well cared for brick ranch with an incredible BACKYARD! This home offers a bright living room with natural night beaming and a gas fireplace. This room flows to the eat in kitchen area where appliances will remain for the new owner. Down the hall are your 3 bedrooms, 1 full and 1 half [...]

### Basics

Type: Single Family Residence Bedrooms: 3 beds Area: 1790 sq ft Year built: 1959 County Or Parish: Jefferson Bathrooms Full: 1 Status: Pending Bathrooms: 2 baths Lot size: 13939.2 sq ft Lot Features: Level Subdivision Name: BITTERSWEET

## **Building Details**

Foundation Details: Poured Concrete Electric: Residential Roof: Shingle Garage Spaces: 2 Stories: 1 Fencing: Full, Chain Link Construction Materials: Brick Basement: Partially finished