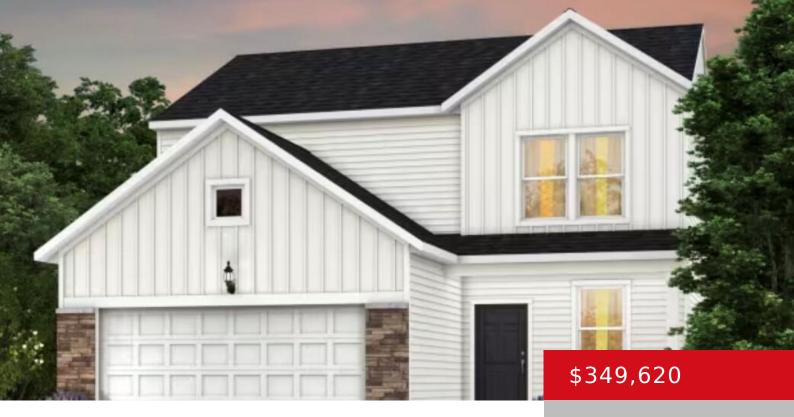

### 8406 FAIRMOUNT RD, LOUISVILLE, KY 40291

https://zhomesre.com

Brand New Construction in Fern Creek! This adorable Macalester floor plan is expected to be complete in October and features modern open concept living. The foyer opens up to a huge gathering room followed by cafe and kitchen. The kitchen includes an island and is adorned with quartz countertops, tile backsplash, premium cabinets and luxury [...]

### **Basics**

**Type:** Single Family Residence **Status:** Pending

Bedrooms: 3 beds

Area: 1810 sq ft

Lot size: 6000 sq ft

Year built: 2024 County Or Parish: Jefferson

**Subdivision Name:** PINECREST **Bathrooms Full:** 2

## **Building Details**

Foundation Details: Concrete Blk, Slab Stories: 2

Electric: Residential Roof: Shingle

**Construction Materials:** Wood Frame, Stone, Vinyl Siding Garage Spaces: 2

Basement: None