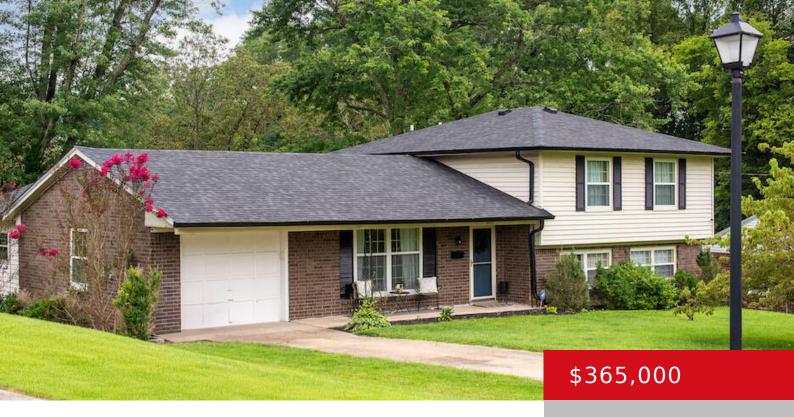

## 8411 SABERDEE DR, LOUISVILLE, KY 40242

https://zhomesre.com

Updates Galore! New roof, new addition, updated master bath, updated kitchen, new floors, new roof & more! Come take a look at this conveniently located, move in ready home today!

#### **Basics**

**Type:** Single Family Residence **Status:** Pending

Bedrooms: 4 beds

Area: 2102 sq ft

Bathrooms: 3 baths

Lot size: 11495 sq ft

Year built: 1972 Lot Features: Cul De Sac, DeadEnd

County Or Parish: Jefferson Subdivision Name: PLANTATION HILLS

# **Building Details**

**Foundation Details:** Poured Concrete **Stories:** 2

Electric: Residential Fencing: Full, Wood

Roof: Shingle Construction Materials: Brk/Ven, Vinyl Siding

**Garage Spaces:** 1 **Basement:** Finished, Walkout Finished