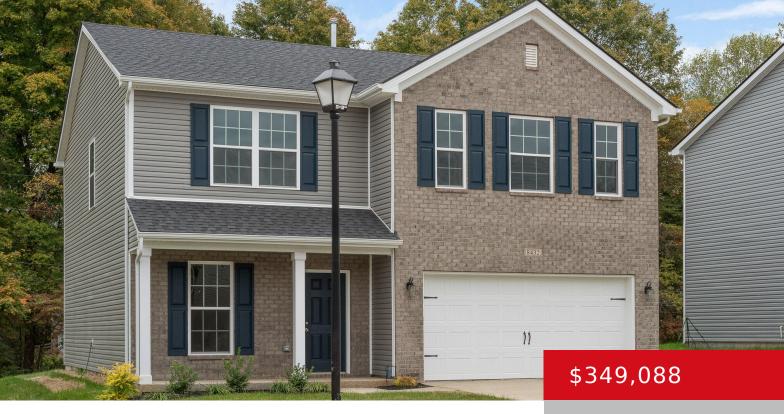

#### 8432 GATEWAY RUN RD, LOUISVILLE, KY 40229

https://zhomesre.com

The Bayberry Lane, part of the Trend Collection by Ball Homes, is two story plan with a versatile flex room off the entry and a large open kitchen and family room at the rear of the home. The island kitchen offers both a breakfast area and countertop dining, and a storage pantry. Upstairs are the [...]

- 4 beds
- 3 baths
- Single Family Residence
- Active
- 2336 sq ft

#### Basics

Type: Single Family Residence Bedrooms: 4 beds Area: 2336 sq ft Year built: 2024 Subdivision Name: PARKSIDE AT MT WASHINGTON Status: Active Bathrooms: 3 baths Lot size: 0 sq ft County Or Parish: Jefferson Bathrooms Full: 2