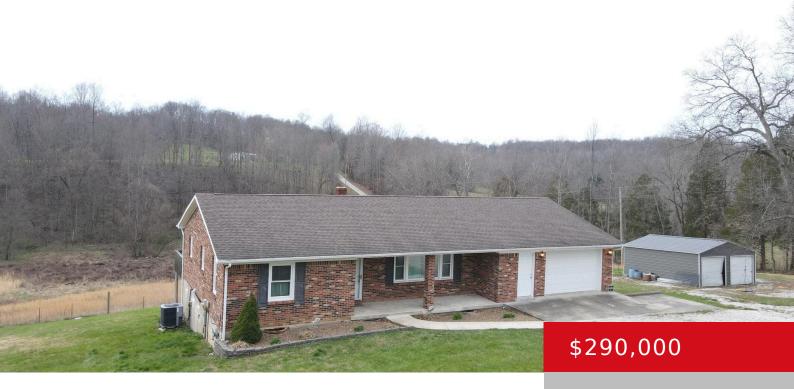

## 845 NEW STATE RD, WEBSTER, KY 40176

https://zhomesre.com

Come tour this 5 bedroom 3 bath home situated on 5 acres. This home is just waiting for someone to make this charmer their own.

- 5 heds
- 3 haths
- Single Family Residence
- Pending
- 2231 sq ft

#### **Basics**

**Type:** Single Family Residence **Status:** Pending

**Bedrooms: 5** beds **Bathrooms: 3** baths

**Area: 2231** sq ft **Lot size: 217800** sq ft

Year built: 1982 County Or Parish: Meade

**Subdivision Name: NONE Bathrooms Full: 2** 

# **Building Details**

**Stories:** 1 **Electric:** Residential

Roof: Shingle Construction Materials: Brick

**Garage Spaces:** 2 **Basement:** Partially finished