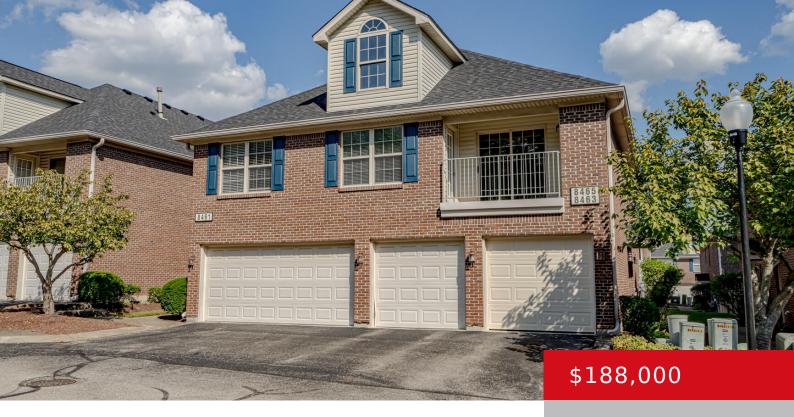

# 8463 GRAND TREVI DR, LOUISVILLE, KY 40228

https://zhomesre.com

Beautifully remodeled 2BR, 2BA private & secure second floor unit w/ attached garage. This stunning updated home has new LVP floors, new paint, new appliances, newer roof, new garage door, & more! This home features a soaring two-story great room w/ lots of natural light, a spacious kitchen w/ breakfast bar, spacious master w/ huge [...]

#### **Basics**

**Type:** Condominium **Status:** Pending

Bedrooms: 2 beds Bathrooms: 2 baths

**Area: 1143** sq ft **Lot size: 0** sq ft

Year built: 2003 County Or Parish: Jefferson

**Subdivision Name:** THE FOUNTAINS **Bathrooms Full:** 2

## **Building Details**

**Foundation Details:** Slab **Stories:** 2, 2

**Electric:** Residential **Fencing:** None

**Roof:** Shingle **Construction Materials:** Brick

Garage Spaces: 1 Basement: None