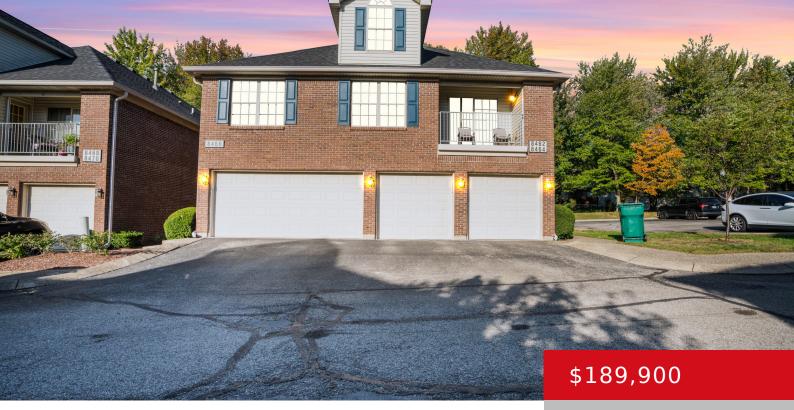

#### 8464 GRAND TREVI DR, LOUISVILLE, KY 40228

https://zhomesre.com

This beautiful 2 bedroom, 2 bathroom home offers the perfect blend of modern elegance and timeless comfort. Experience lowmaintenance living in a prime location nestled right off Highway providing easy access to local amenities. Features include an open floor plan sliding door to a balcony, a primary bedroom with an en suite bathroom and walk-in [...] • 2 beds

- 2 baths
- Condominium
- Active
- 1131 sq ft

## Basics

Type: Condominium Bedrooms: 2 beds Area: 1131 sq ft Year built: 2003 County Or Parish: Jefferson Bathrooms Full: 2 Status: Active Bathrooms: 2 baths Lot size: 0 sq ft Lot Features: Sidewalk, Level Subdivision Name: THE FOUNTAINS

# **Building Details**

Foundation Details: Poured Concrete Electric: Residential Roof: Shingle Garage Spaces: 1 Stories: 2, 2 Fencing: None Construction Materials: Brk/Ven Basement: None

# **Amenities & Features**

**Cooling:** Central Air **Utilities:** Electricity Connected, Fuel:Natural, Public Sewer, Public Water

Heating: Forced Air, Natural Gas

Exterior Features: Balcony
Parking Features: Attached, Entry
Front