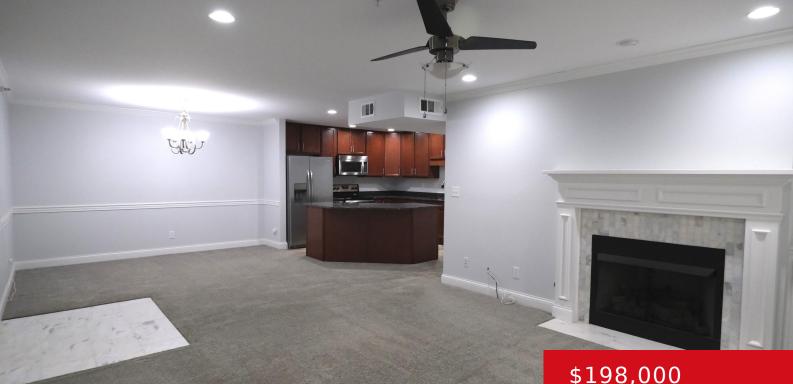

#### 8502 ATRIUM DR, APT 802, LOUISVILLE, KY 40220

https://zhomesre.com

Move in ready! This immaculate two-bedroom, first floor condo in the highly sought-after Atrium at Stonybrook offers enhanced security with a private entrance hallway. Inside, enjoy a clean and inviting open floor plan featuring freshly and professionally cleaned carpet and tile flooring. The spacious primary bedroom boasts two large closets and a full bath with [...]

#### \$198,000

### Basics

Type: CondominiumStatus: PendingBedrooms: 2 bedsBathrooms: 2 bathsArea: 1207 sq ftLot size: 0 sq ftYear built: 2001Lot Features: Sidewalk, DeadEnd, LevelCounty Or Parish: JeffersonSubdivision Name: ATRIUM AT STONYBROOKBathrooms Full: 2

## **Amenities & Features**

| Cooling: Central Air                                | Fireplaces Total: 1                                                                  |
|-----------------------------------------------------|--------------------------------------------------------------------------------------|
| Exterior Features: Screened in Porch                | <b>Utilities:</b> Electricity Connected, Fuel:Natural,<br>Public Sewer, Public Water |
| Association Amenities: Storage, Elevator(s), Gated  | Laundry Features: In Unit                                                            |
| Parking Features: Off-Street Parking, Entry<br>Rear | Heating: Electric, Forced Air, Natural Gas                                           |