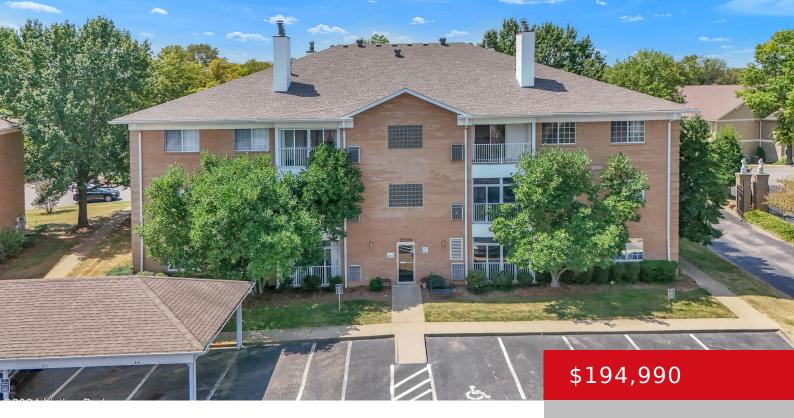

# 8506 ATRIUM DR, 1007, LOUISVILLE, KY 40220

https://zhomesre.com

A beautiful 2 bed 2 bath condo with open floor plan, two walk-in closets in primary bedroom, there's a door that allows entry straight to the balcony; second bedroom also has a walk-in closet. Gas fireplace in the living room, a breakfast bar in the kitchen, a detached garage area and also elevator in the [...]

#### **Basics**

**Type:** Condominium **Status:** Active

**Bedrooms: 2** beds **Bathrooms: 2** baths

**Area: 1229** sq ft **Lot size: 0** sq ft

Year built: 1998 County Or Parish: Jefferson

**Subdivision Name:** ATRIUM AT STONYBROOK **Bathrooms Full:** 2