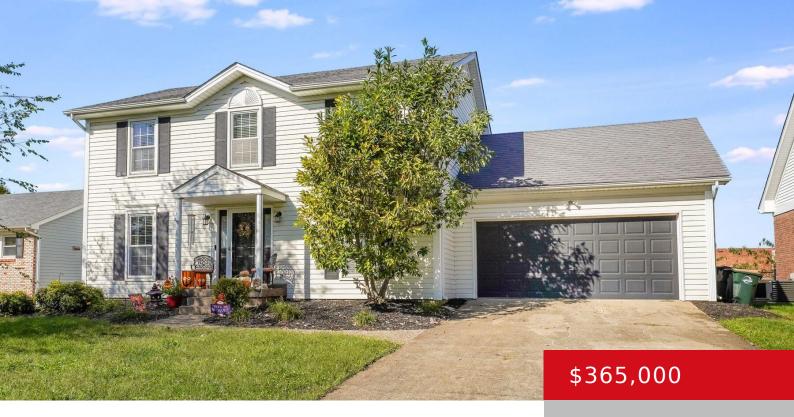

## 8507 MINGO CT, LOUISVILLE, KY 40220

https://zhomesre.com

Welcome to 8507 Mingo Ct, a charming residence that beautifully combines comfort and style. This delightful home features stunning hardwood floors throughout the first floor, providing a warm and welcoming atmosphere. The eat-in kitchen is a standout feature, boasting a lovely bay window that fills the space with natural light and offers a cozy spot [...]

### **Basics**

**Type:** Single Family Residence

**Bedrooms: 3** beds **Area: 1821** sq ft

Year built: 1992

**County Or Parish:** Jefferson

**Bathrooms Full:** 2

**Status:** Active

Bathrooms: 3 baths Lot size: 8320 sq ft

# **Building Details**

Foundation Details: Crawl Space Stories: 2

Electric: Residential Fencing: Partial, Wood

Roof: Shingle Construction Materials: Vinyl Siding

**Garage Spaces:** 2 **Basement:** None