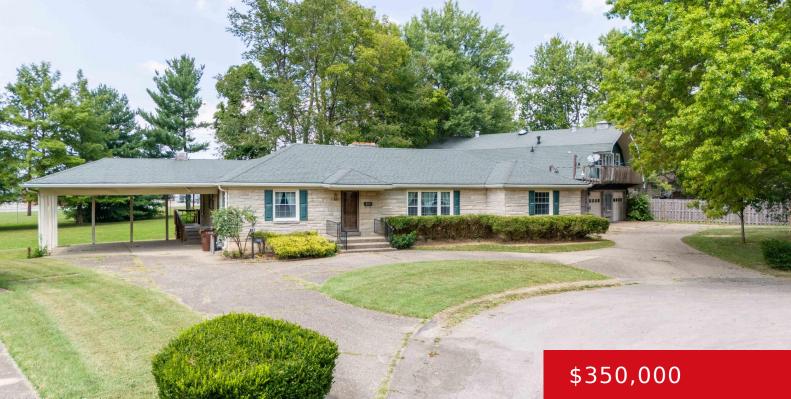

#### 8509 LEYTON CT, LOUISVILLE, KY 40222

https://zhomesre.com

Charming ranch home on a serene cul-de-sac features dual income-producing options: downstairs apartment and an above-garage unit. The main floor includes a large family room and living room with brick fireplaces, a spacious eat-in kitchen, dining room, and two bedrooms with ensuite bathrooms—one with a jacuzzi tub. Enjoy privacy on the expansive back porch overlooking [...]

### **Basics**

**Type:** Single Family Residence **Status:** Active Under Contract

**Bedrooms: 2** beds **Bathrooms: 3** baths

**Area: 2661** sq ft **Lot size: 18730.8** sq ft

Year built: 1951 County Or Parish: Jefferson

# **Building Details**

Stories: 1 Electric: Residential

**Roof:** Shingle **Construction Materials:** Brk/Ven

**Garage Spaces:** 4 **Basement:** Partially finished