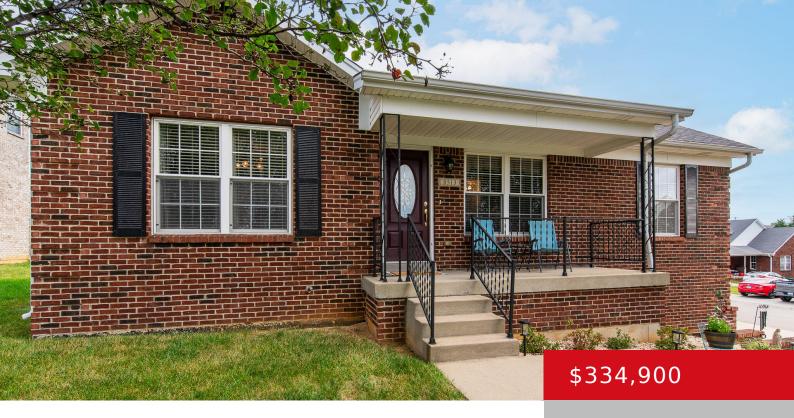

## 8513 DILIGENT WAY, LOUISVILLE, KY 40229

https://zhomesre.com

Welcome to 8513 Diligent Way. Discover this lovingly maintained ranch-style home, ideally situated on a corner lot in the welcoming Heritage Creek subdivision. This charming residence features a practical layout with three comfortable bedrooms and two full baths on the main level, including a primary bedroom with its own private bath and a conveniently located [...]

#### **Basics**

**Type:** Single Family Residence **Status:** Active

Bedrooms: 3 bedsBathrooms: 3 bathsArea: 2254 sq ftLot size: 12885 sq ft

Year built: 2004 Lot Features: Corner

County Or Parish: Jefferson Subdivision Name: HERITAGE CREEK

# **Building Details**

**Foundation Details:** Poured Concrete **Stories:** 1

**Electric:** Residential **Fencing:** Chain Link

**Roof:** Shingle **Construction Materials:** Brick

Garage Spaces: 2 Basement: Finished, Walkout Finished

## **Amenities & Features**

**Cooling:** Central Air **Exterior Features:** Porch, Deck

Utilities: Public Sewer, Public Water Parking Features: Entry Side, Lower Level, Driveway

**Heating:** Forced Air, Natural Gas