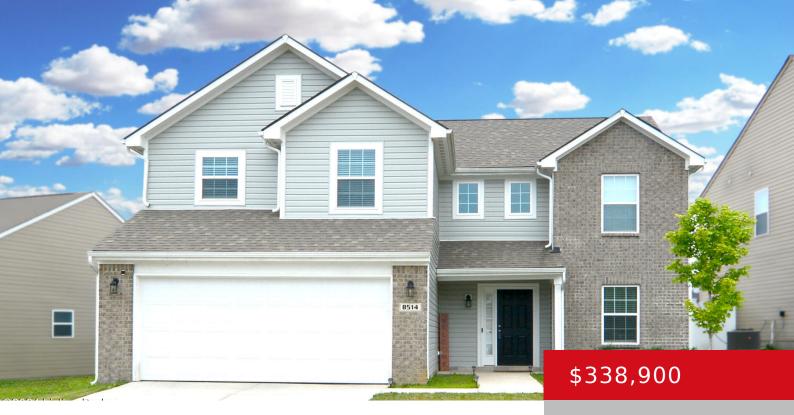

#### 8514 WARBLER BRANCH WAY, LOUISVILLE, KY 40229

https://zhomesre.com

Welcome to The Preserves of Cedar Creek! Step inside to discover an open first-floor plan, perfect for entertaining and family gatherings. The main level includes a versatile bonus room, ideal for a home office, playroom, or guest space. Upstairs, you'll find a cozy loft area that can serve as a play or study area. As [...]

- 4 beds
- 3 baths
- Single Family Residence
- Active Under Contract
- 2187 sq ft

### Basics

| Type: Single Family Residence | Status: Active Under Contract                 |
|-------------------------------|-----------------------------------------------|
| Bedrooms: 4 beds              | Bathrooms: 3 baths                            |
| <b>Area: 2187</b> sq ft       | Lot size: 6639 sq ft                          |
| Year built: 2021              | Lot Features: Sidewalk, Level                 |
| County Or Parish: Jefferson   | Subdivision Name: The Preserve at Cedar Creek |
| Bathrooms Full: 2             |                                               |