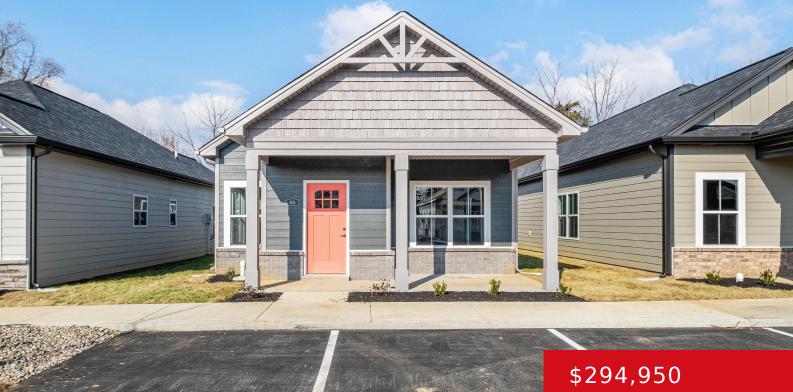

# 852 ROSEMARY LN, LA GRANGE, KY 40031

https://zhomesre.com

This home is under construction and expected to complete in August or September of 2024. Photos are of a previous build of the same plan and comparable finish level. Exact finishes vary. The Orchid plan is a 3 bedroom, 2 full bath layout. Notable finishes include James Hardie cement board siding on the exteriors, LVP [...]

#### Basics

Type: Single Family Residence Bedrooms: 3 beds Area: 1280 sq ft Year built: 2024 County Or Parish: Oldham Bathrooms Full: 2 Status: Pending Bathrooms: 2 baths Lot size: 0 sq ft Lot Features: Covt/Restr, Cleared Subdivision Name: The Bungalows