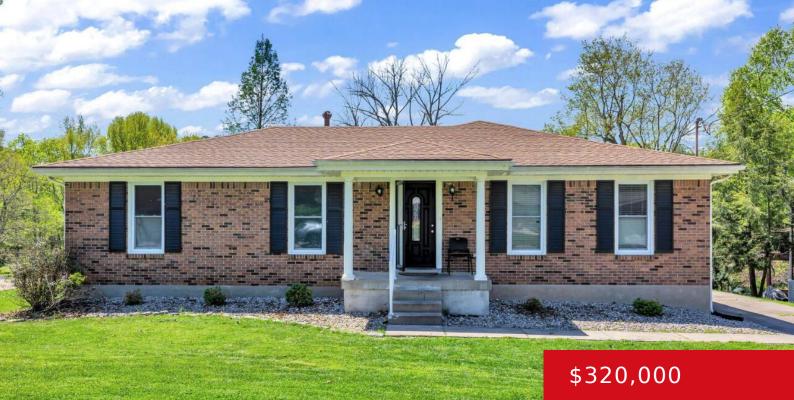

#### 8521 BURLINGAME RD, LOUISVILLE, KY 40219

https://zhomesre.com

- 3 beds
- 3 baths
- Single Family Residence
- Pending
- 2978 sq ft

### Basics

Type: Single Family Residence Bedrooms: 3 beds Area: 2978 sq ft Year built: 1974 County Or Parish: Jefferson Bathrooms Full: 3 Status: Pending Bathrooms: 3 baths Lot size: 13382 sq ft Lot Features: DeadEnd Subdivision Name: FRIENDLY HILLS

# **Building Details**

| Foundation Details: Concrete Blk, Poured Concrete | Stories: 1                                |
|---------------------------------------------------|-------------------------------------------|
| Electric: Residential                             | Fencing: None                             |
| Roof: Shingle                                     | Construction Materials: Wood Frame, Brick |
| Garage Spaces: 2                                  | Basement: Walkout Part Fin                |

### **Amenities & Features**

Cooling: Central AirFireplaces Total: 1Exterior Features: Porch, DeckUtilities: Electricity Connected, Fuel:Natural,<br/>Public Sewer, Public WaterParking Features: Detached, Entry Front,<br/>DrivewayHeating: Forced Air, Natural Gas