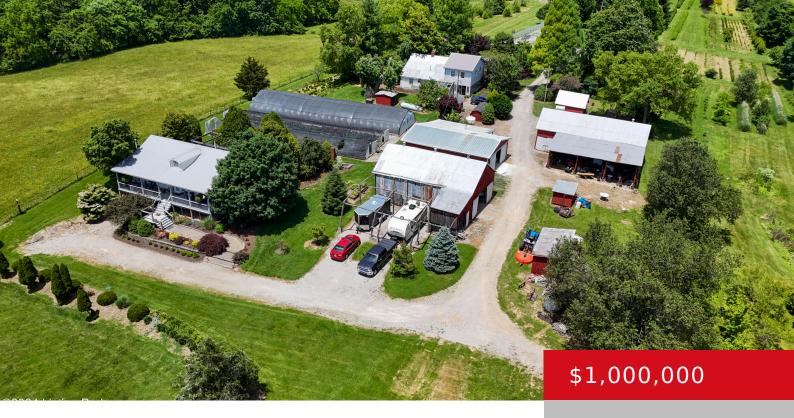

### 8537 BENSON PIKE, BAGDAD, KY 40003

https://zhomesre.com

Appox. 102.5 acres, Parcels 090 00 028 and 090 00 036 to be conveyed . Improvements consist of the residence, original farm house, morton garage-workshop, 4 barns and 4 greenhouses . Improvements detailed under documents along with details of the survey.