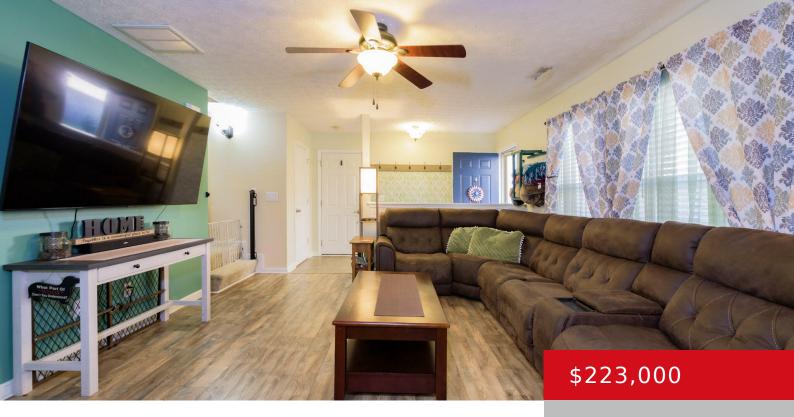

# 8541 GRAND NEPTUNE DR, LOUISVILLE, KY 40228

https://zhomesre.com

Discover the luxury of maintenance-free living at THE FOUNTAINS! You'll find everything you need in this adorable move in ready townhouse. Featuring 1622 square feet of space, including 3 bedrooms, 2.5 bathrooms, an attached 2 car garage and a private fenced patio. The main level encompasses a living room, dining area, kitchen, spacious walk-in pantry, [...]

- 3 heds
- 3 haths
- Condominium
- Active
- 1622 sq ft

### **Basics**

**Type:** Condominium **Status:** Active

**Bedrooms: 3** beds **Bathrooms: 3** baths

**Area: 1622** sq ft **Lot size: 0** sq ft

Year built: 2001 County Or Parish: Jefferson

**Subdivision Name:** THE FOUNTAINS **Bathrooms Full:** 2