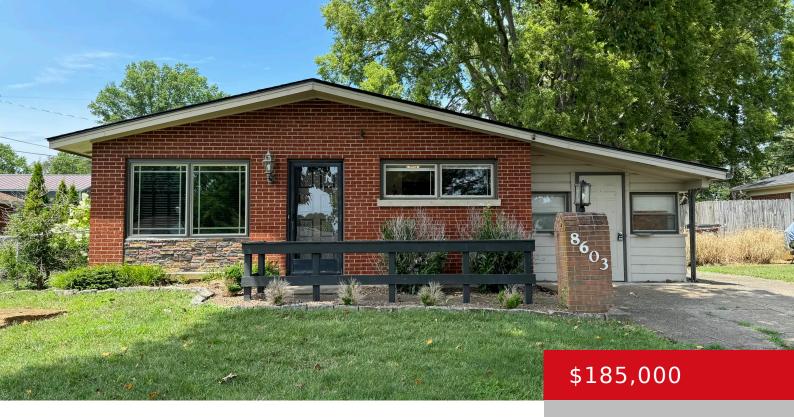

#### 8603 STAGHORN DR, LOUISVILLE, KY 40242

https://zhomesre.com

For sale is this three bedroom two bath Lyndon brick home listed to settle an estate. Home has large living room, dining room, kitchen, three bedrooms, two full bathrooms and sunroom. Exterior of home has large wrap around deck on rear of property, shed and fenced in back yard full of lush landscaping. Home needs [...]

#### **Basics**

**Type:** Single Family Residence **Status:** Pending

Bedrooms: 3 beds

Area: 1316 sq ft

Bathrooms: 2 baths

Lot size: 10890 sq ft

Year built: 1956 County Or Parish: Jefferson

**Subdivision Name:** BRIARWOOD **Bathrooms Full:** 2