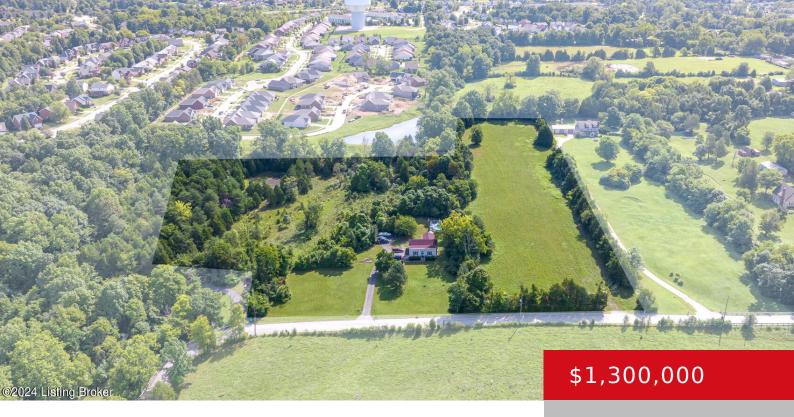

## 8605 GENTRY LN, LOUISVILLE, KY 40291

https://zhomesre.com

\*\*DEVELOPERS, BUILDERS & INVESTORS\*\* Location, location, location!! Includes parcel 065700890000 (6.08 acres) and parcel 065701200000 (3.94 acres). 10 prime acres in Fern Creek located minutes from the Gene Snyder Freeway. Property is zoned R4.

### **Basics**

**Type:** Single Family Residence

**Bedrooms: 4** beds **Bathrooms: 1** bath

**Area: 1680** sq ft **Lot size: 264932** sq ft

Year built: 1900 County Or Parish: Jefferson

**Status:** Active

**Subdivision Name:** NONE **Bathrooms Full:** 1