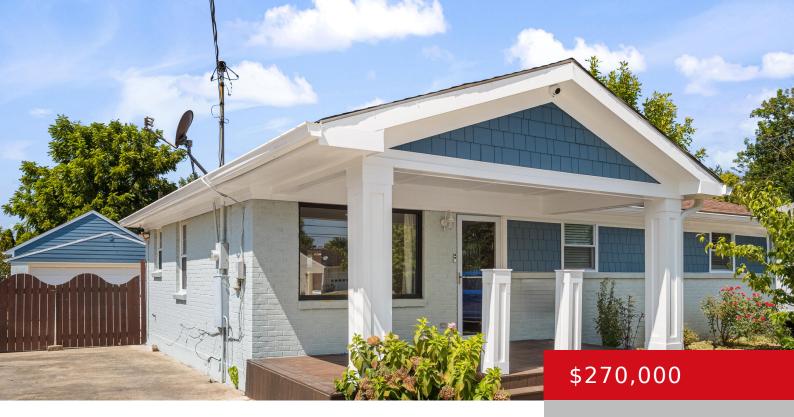

# 8606 BLUE LICK RD, LOUISVILLE, KY 40219

https://zhomesre.com

Move-in ready! This adorable 4 bedroom, 2 bath ranch home offers an open floor plan and gorgeous backyard oasis including a pool with a spacious deck. When you enter the home you will notice the open layout and how the living area, kitchen, and dining area are open to one another. The kitchen boasts butcher's [...]

#### **Basics**

**Type:** Single Family Residence **Status:** Active

Bedrooms: 4 beds Bathrooms: 2 baths

Area: 1475 sq ft
Year built: 1958
Lot size: 10454.4 sq ft
Lot Features: Sidewalk

County Or Parish: Jefferson Subdivision Name: NONE