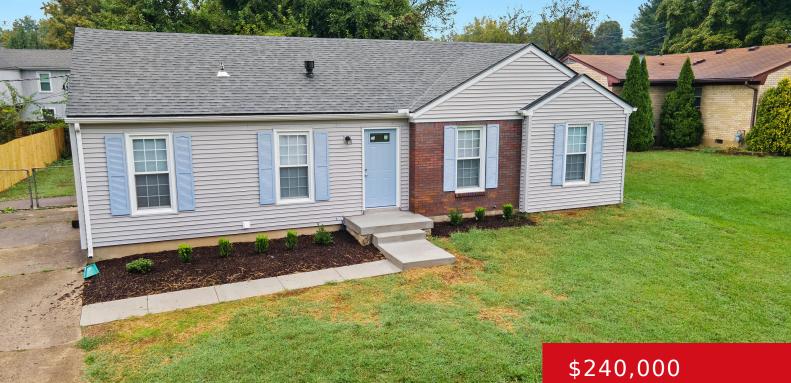

#### 8607 GAINSBOROUGH DR, LOUISVILLE, KY 40291

https://zhomesre.com

Get 100% financing if you qualify! This attractive 3 bedroom, 2 bath home has undergone a beautiful makeover! With over 1200 square feet of living space and a large fenced-in backyard, this home is the perfect blend of space, functionality, and beauty. The kitchen features new cabinets and appliances, along with modern leathered black granite [...]

## Basics

Type: Single Family Residence Bedrooms: 3 beds Area: 1238 sq ft Year built: 1974 County Or Parish: Jefferson Bathrooms Full: 2 Status: Pending Bathrooms: 2 baths Lot size: 8880 sq ft Lot Features: Cleared, Level Subdivision Name: GAINSBOROUGH

## **Building Details**

Foundation Details: Crawl Space Electric: Residential Roof: Shingle Basement: None Stories: 1 Fencing: Privacy, Full, Chain Link Construction Materials: Brick, Vinyl Siding

# **Amenities & Features**

Cooling: Central AirFireplaces Total: 1Exterior Features: Out Buildings, Porch, DeckUtilities: Electricity Connected, Fuel:Natural,<br/>Public Sewer, Public WaterParking Features: Off-Street Parking,<br/>Driveway, NoneHeating: Natural Gas