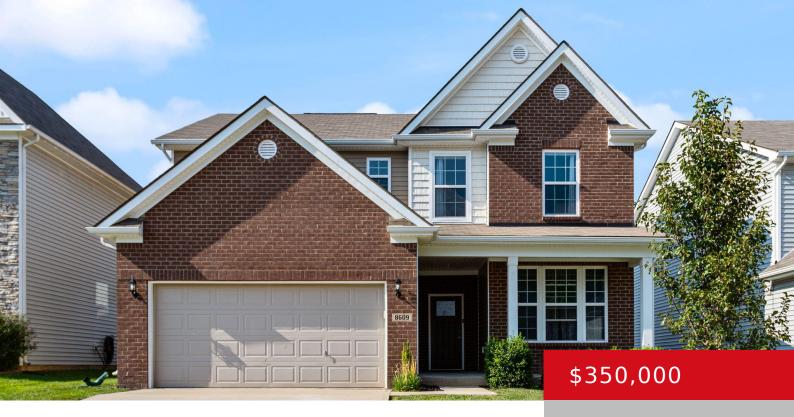

## 8609 LONG BOW LN, LOUISVILLE, KY 40291

https://zhomesre.com

If eligible, you maybe able to assume a 2.75 VA loan 8609 Long Bow Ln., located in Creek View Estates, is a two-story home built just 5 years ago! It features an open floor plan with an eat-in kitchen that includes a spacious granite island, perfect for food prep or entertaining, pendant lighting, a tiled [...]

#### **Basics**

**Type:** Single Family Residence **Status:** Pending

Bedrooms: 3 beds

Area: 2293 sq ft

Lot size: 5502 sq ft

Year built: 2019 Lot Features: Covt/Restr, Cul De Sac, Level

County Or Parish: Jefferson Subdivision Name: CREEK VIEW ESTATES