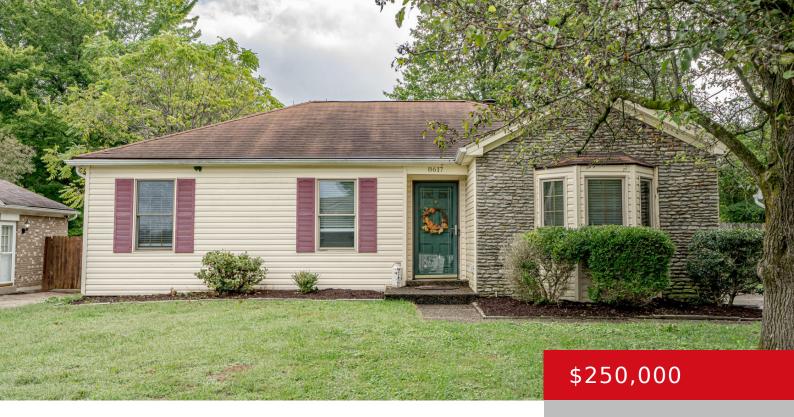

## 8617 SARDIS WAY, LOUISVILLE, KY 40228

https://zhomesre.com

Welcome Home to 8617 Sardis Way! Nestled in a quiet neighborhood, this charming 4-bedroom gem offers almost 1,400 square feet of cozy, finished living space. Whether you're relaxing in the spacious living room or enjoying the convenience of one level, this home is designed for comfort. Step outside to a private, fenced backyard that perfect [...]

- 4 heds
- 1 hath
- Single Family Residence
- Active
- 1342 sq ft

**Basics** 

Type: Single Family Residence

**Bedrooms: 4** beds

**Area: 1342** sq ft

Year built: 1982

County Or Parish: Jefferson

**Bathrooms Full:** 1