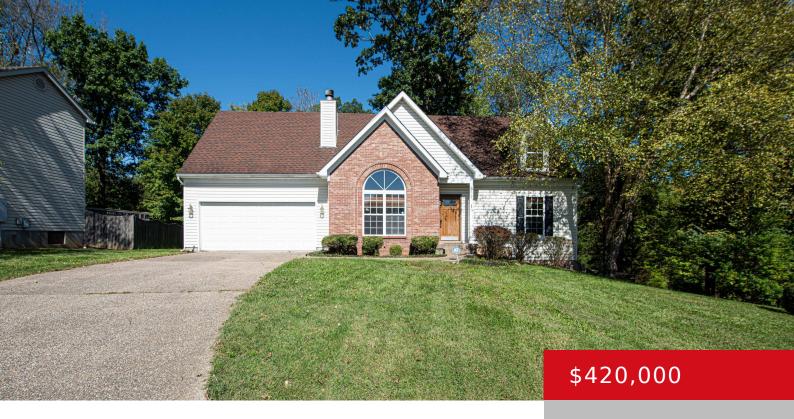

# 8621 CONFEDERATE PLACE DR, PEWEE VALLEY, KY 40056

https://zhomesre.com

If you have been searching for a home full of charm and quality in the award-winning Oldham County school district, you have found it at 8621 Confederate Place Drive. This home not only has a wonderful floorplan but offers a large .79-acre lot with an outbuilding! Once you enter the home, you will notice the [...]

- 4 beds
- 3 haths
- Single Family Residence
- Active Under Contract
- 2574 sq ft

#### **Basics**

Type: Single Family Residence Status: Active Under Contract

Bedrooms: 4 beds Bathrooms: 3 baths **Area: 2574** sq ft **Lot size: 34412** sq ft

Lot Features: Cul De Sac, See Remarks, Cleared, Wooded Year built: 2001