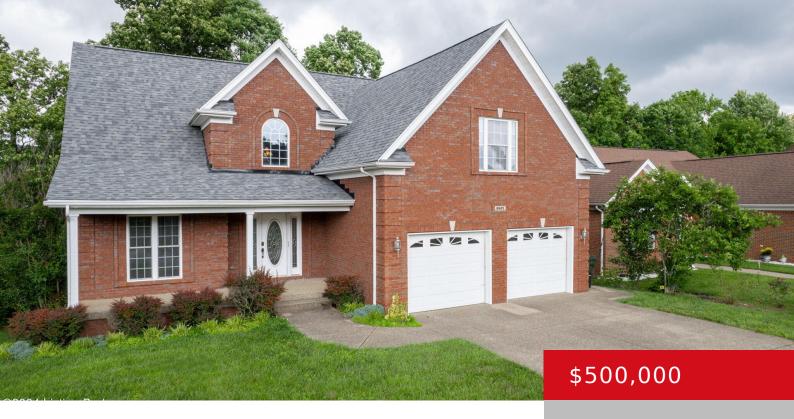

### 8625 SANCTUARY LN, LOUISVILLE, KY 40291

https://zhomesre.com

This all-brick walkout home with 5 bedrooms and 3.5 baths is conveniently located near shopping and restaurants in the Fern Creek area and offers a blend of luxury, practicality, and convenience. The Reserve at Glenmary features a community pool at the entrance of the neighborhood, fostering a sense of community and providing opportunities to socialize [...]

### **Basics**

Type: Single Family Residence Status: Active

**Bedrooms: 5** beds **Bathrooms: 4** baths

**Area: 3516** sq ft **Lot size: 8385** sq ft

Year built: 2004 Lot Features: Sidewalk

County Or Parish: Jefferson Subdivision Name: THE RESERVE AT GLENMARY

# **Building Details**

**Foundation Details:** Poured Concrete **Stories:** 2

Electric: Residential Fencing: None

Roof: Shingle Construction Materials: Brk/Ven

Garage Spaces: 2 Basement: Walkout Finished