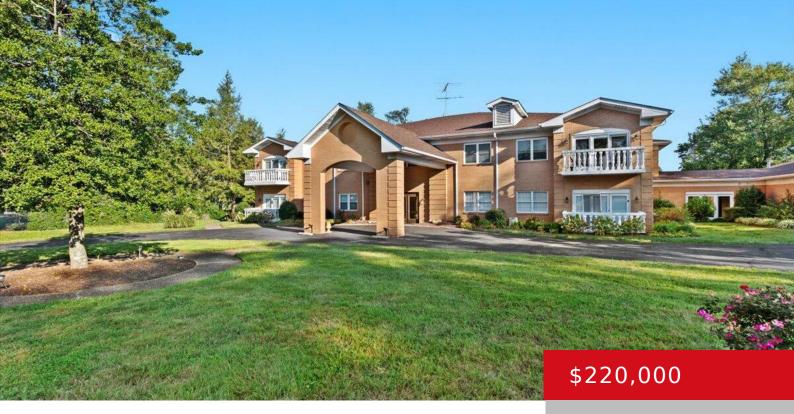

#### 8625 SHELBYVILLE RD, APT 105, LOUISVILLE, KY 40222

https://zhomesre.com

This spacious first-floor condo offers over 1,300 square feet of beautifully updated living space. Featuring 2 large bedrooms and 2 modern bathrooms, it perfectly combines comfort and style. The open floor plan is ideal for entertaining, with a bright and airy living room that flows seamlessly into a sleek, updated kitchen equipped with stainless steel [...]

#### Basics

Type: Condominium, Single Family Residence Bedrooms: 2 beds Area: 1315 sq ft Year built: 1960 Subdivision Name: LOS ARBOLES