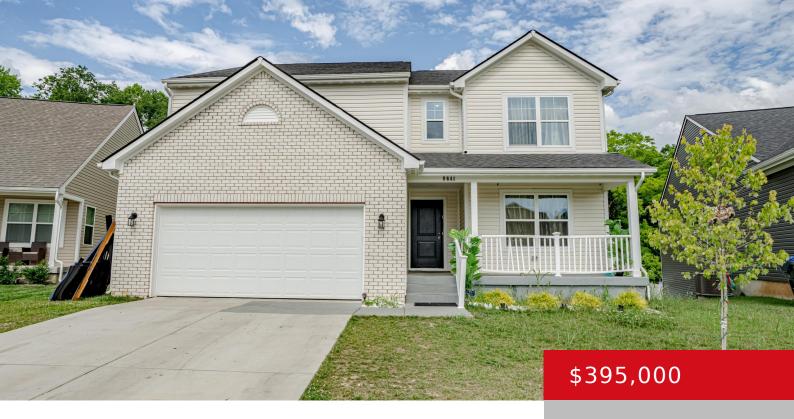

# 8641 WARBLER BRANCH WAY, LOUISVILLE, KY 40229

https://zhomesre.com

Welcome to this spacious 7-bedroom, 2.5-bathroom home that's perfect for a large family! While this property will need some TLC, it offers a fantastic layout and incredible potential to become your dream home. With ample room for everyone, the large, finished open basement provides additional living space, perfect for a game room, home theater, or [...]

- 7 beds
- 3 haths
- Single Family Residence
- Active
- 3750 sq ft

#### **Basics**

Type: Single Family Residence Status: Active

**Bedrooms: 7** beds **Bathrooms: 3** baths

**Area: 3750** sq ft **Lot size: 6969.6** sq ft

Year built: 2022 Lot Features: Sidewalk, Level

**County Or Parish:** Jefferson **Subdivision Name:** The Preserve at Cedar Creek