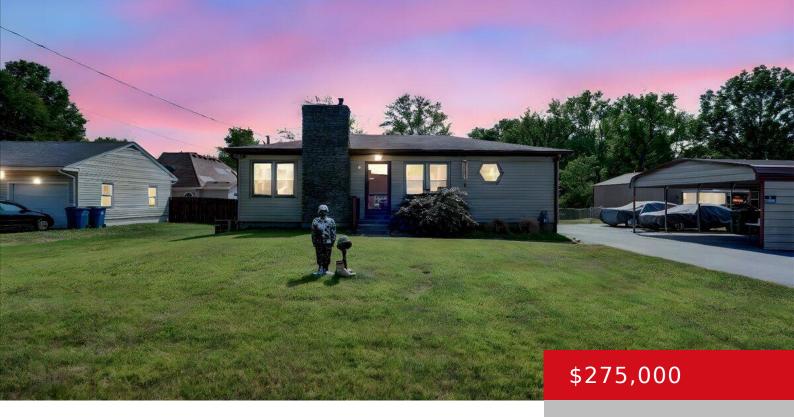

### 8704 FERNDALE RD, LOUISVILLE, KY 40291

https://zhomesre.com

Welcome to this warm, inviting ranch style 2 bedroom, 2 bath home. Great Location only a few "yards" from Fern Creek Elementary and right across the street from Fern Creek Park. This home has been lovingly cared for and updated for you, and you can tell. A beautiful floor to ceiling stone fireplace & hearth [...]

#### **Basics**

**Type:** Single Family Residence **Status:** Active Under Contract

Bedrooms: 2 beds

Area: 2446 sq ft

Lot size: 23344 sq ft

Year built: 1948 County Or Parish: Jefferson

**Subdivision Name:** FERN CREEK HEIGHTS **Bathrooms Full:** 2