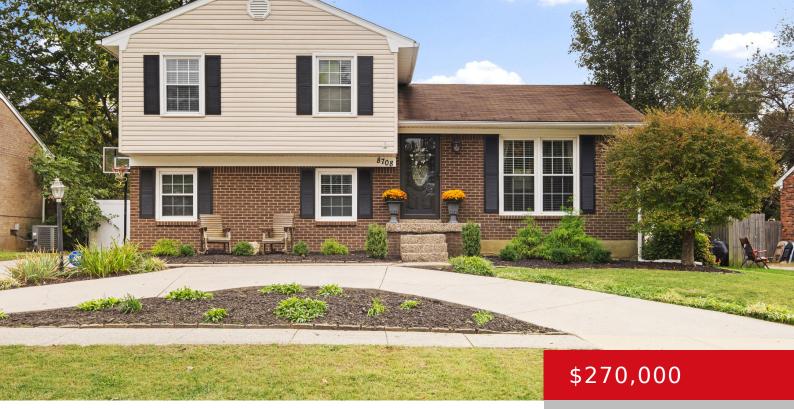

### 8708 AVONDALE CT, LOUISVILLE, KY 40299

https://zhomesre.com

Beautiful Move-In Ready Home in Bristol Oaks! This charming property features a semi-circular driveway, providing ample parking space for you and your guests. Step inside to an inviting entry foyer that leads into a sun-filled living room with a pass-through window, seamlessly connecting to the kitchen. The formal dining room, complete with a cozy bay [...]

- 3 heds
- 2 haths
- Single Family Residence
- Active
- 1613 sq ft

### **Basics**

**Type:** Single Family Residence

**Bedrooms: 3** beds

**Area: 1613** sq ft

Year built: 1978

County Or Parish: Jefferson

Bathrooms Full: 1

Status: Active

Bathrooms: 2 baths

**Lot size: 6969.6** sq ft

Lot Features: Sidewalk, Level

**Subdivision Name: BRISTOL OAKS** 