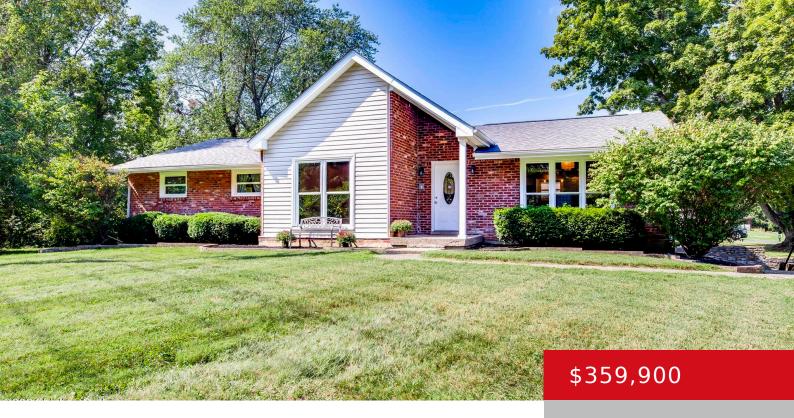

### 8715 US HIGHWAY 42, LOUISVILLE, KY 40059

https://zhomesre.com

Discover this beautifully remodeled ranch home in Northeast Jefferson County nestled right next to Harrods Creek! Offering an expansive open layout, this 3-bedroom, 2-bathroom gem features hardwood flooring, a large vaulted ceiling in the main living area of the home, a full unfinished basement and an attached garage. Enjoy peace of mind with a new [...]

### **Basics**

**Type:** Single Family Residence **Status:** Pending

**Bedrooms: 3** beds **Bathrooms: 2** baths

Area: 1844 sq ft

Year built: 1980

Lot size: 11761.2 sq ft

Lot Features: Wooded

County Or Parish: Jefferson Subdivision Name: KEN CARLA