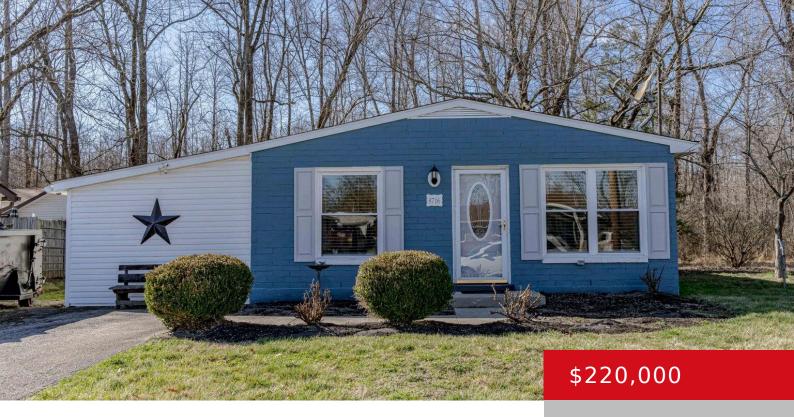

## 8716 JAMES R RD, LOUISVILLE, KY 40118

https://zhomesre.com

\*\*\*Buyers backed out days before closing. Property had made it through inspections and appraisal.\*\*\* Pack your bags because this ranch style home is completely MOVE-IN ready. Nestled in the Glengarry neighborhood of Fairdale KY sits this renovated FOUR bedroom GEM. Yes you read that correctly. Not only do you have an extra room (most homes [...]

### **Basics**

**Type:** Single Family Residence **Status:** Active

**Bedrooms: 4** beds **Bathrooms: 1** bath

**Area: 1369** sq ft **Lot size: 7405.2** sq ft

Year built: 1964 County Or Parish: Jefferson

**Subdivision Name:** GLENGARRY **Bathrooms Full:** 1