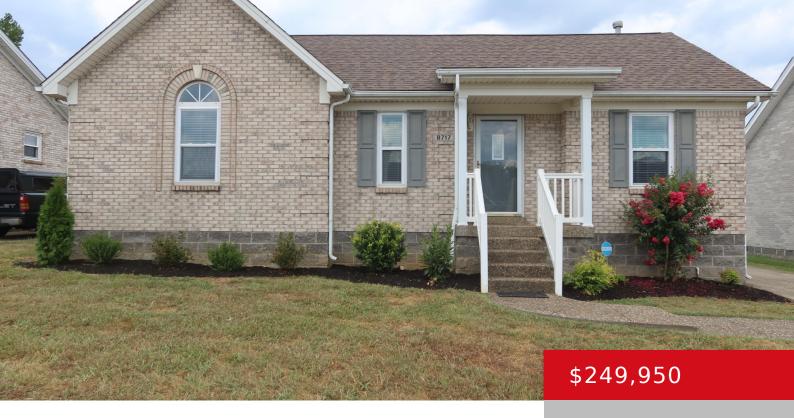

## 8717 VISION PL, LOUISVILLE, KY 40229

https://zhomesre.com

WELCOME TO 8717 VISION PL in Heritage Creek Sub......This home shows like a NEW Home.....Many updates which includes New Laminate Flooring, New Interior Painting, All New Appliances which includes Refrigerator, Range, Dishwasher, MicroWave, New Tile Flooring in Baths, all New Landscaping, house consist of 1,200 Sq Ft, 2BR;s, 2 Full Baths, Gas Fireplace, Enclosed Fla [...]

## **Basics**

**Type:** Single Family Residence **Status:** Pending

**Bedrooms: 2** beds **Bathrooms: 2** baths

Area: 1204 sq ft

Year built: 2002

Lot size: 9147.6 sq ft

Lot Features: Level

County Or Parish: Jefferson Subdivision Name: HERITAGE CREEK