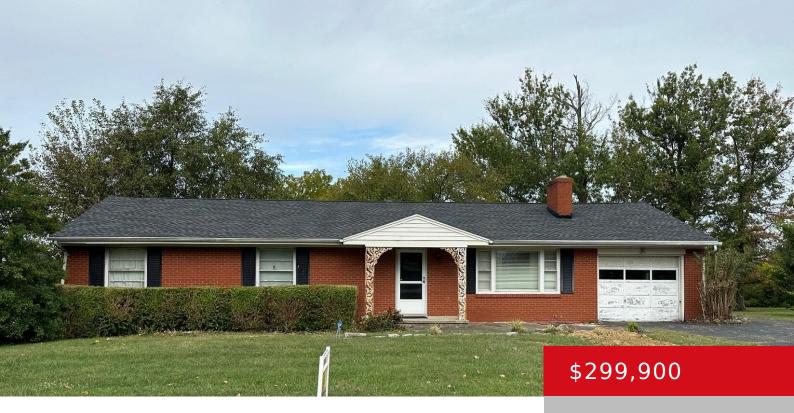

#### 879 LEBANON RD, SPRINGFIELD, KY 40069

https://zhomesre.com

Best of both worlds! This charming brick home boasts hard floors throughout, 4 bedrooms, 1.5 bath, good size kitchen with breakfast room, formal dining room, great size living room, a sun room for entertaining, and a one car garage all on the first floor! There is a full basement with two rooms that could be [...]

#### **Basics**

**Type:** Single Family Residence **Status:** Active

**Bedrooms: 4** beds **Bathrooms: 3** baths

**Area: 3219** sq ft **Lot size: 304920** sq ft

**Year built:** 1957 **County Or Parish:** Washington

# **Building Details**

**Foundation Details:** Poured Concrete **Stories:** 1

**Electric:** Residential **Fencing:** Partial, Farm

Roof: Shingle Construction Materials: Brick

**Garage Spaces:** 3 **Basement:** Partially finished