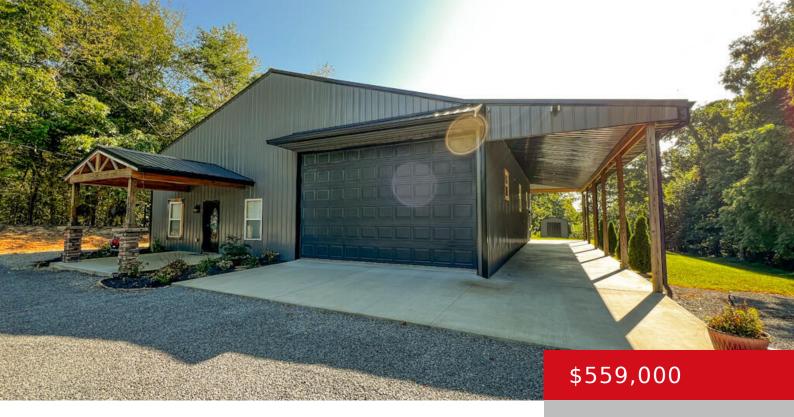

## **8790 HIGHWAY 127, JAMESTOWN, KY 42629**

https://zhomesre.com

This  $50\times60$  barndominium, perfectly located between Wolf Creek Dam and Lake Cumberland State Park, can house most toys and sits on 1.5 acres with a storage shed. Surrounded by trees, it offers ample privacy. The garage features a half bath, separate HVAC, and Nest-controlled thermostat and Swan security system. An open kitchen and great room [...]