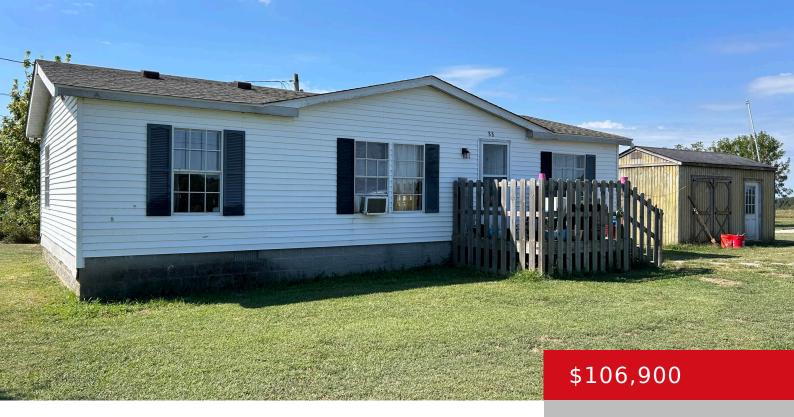

# 88 JENNA POOH LN, HARDINSBURG, KY 40143

https://zhomesre.com

Welcome home to 88 Jenna Pooh Ln in Hardinsburg, KY. This 960 livable sq ft home that features 3 bedrooms and 2 baths is ready for it's new owner. A little elbow grease can really make this home come to life. Plenty of room on the front and back deck to sit and hang out. [...]

#### **Basics**

**Type:** Single Family Residence **Status:** Active

**Bedrooms: 3** beds **Bathrooms: 2** baths

**Area: 960** sq ft **Lot size: 41817.6** sq ft

Year built: 1994 County Or Parish: Breckinridge

## **Building Details**

Foundation Details: Concrete Blk Stories: 1

Electric: Residential Fencing: None

Roof: Shingle Construction Materials: Wood Frame, Vinyl Siding

Basement: None

### **Amenities & Features**

Cooling: Wall/Window Unit(s), Central Air Exterior Features: Deck

**Utilities:** Electricity Connected, Septic System, Public Water 

Parking Features: Driveway

**Heating:** Electric