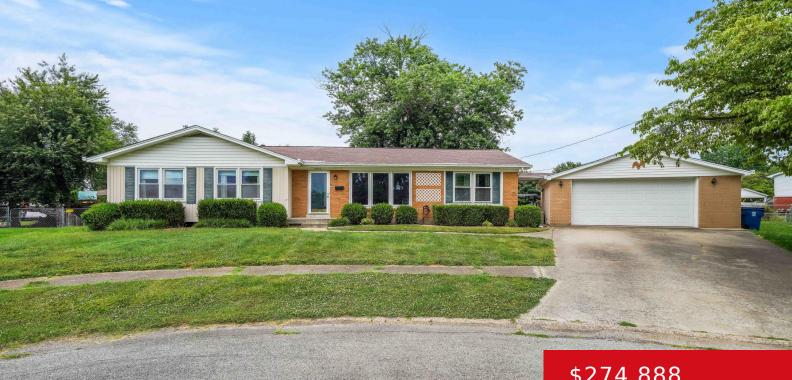

#### 8800 GLADSTONBERRY PL, LOUISVILLE, KY 40258

https://zhomesre.com

MOTIVATED SELLER- BRING OFFER! Welcome to 8800 Gladstonberry Place, a stunning and spacious ranch home totaling 2700 finished square feet- that offers endless possibilities. The main floor features a bright and inviting living room, a large eat-in kitchen, three comfortable bedrooms, a full bath, a half bath, an additional family room & a sunroom filled [...]

### \$274,888

### Basics

Type: Single Family Residence Bedrooms: 3 beds Area: 2700 sq ft Year built: 1965 County Or Parish: Jefferson Bathrooms Full: 2 Status: Pending Bathrooms: 3 baths Lot size: 18208 sq ft Lot Features: Cul De Sac Subdivision Name: WESTCHESTER VILLAGE

# **Building Details**

Stories: 1 Fencing: Full, Chain Link Construction Materials: Brick Basement: Finished Electric: Residential Roof: Shingle Garage Spaces: 2