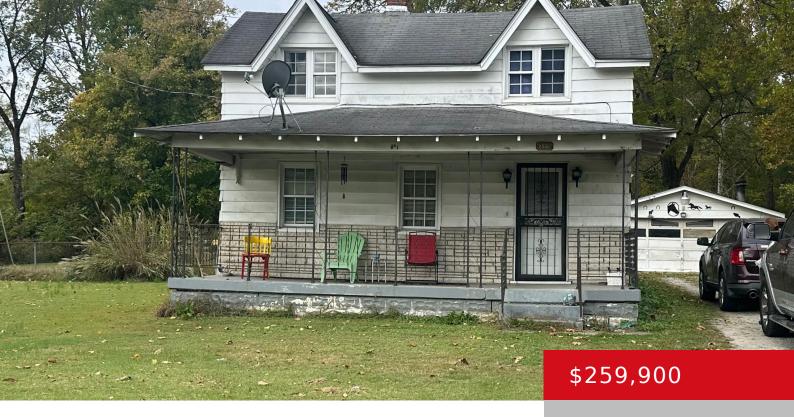

## 8800 W MANSLICK RD, LOUISVILLE, KY 40272

https://zhomesre.com

You will not want to miss your chance to own this 3 bedroom, 1 bath, farmhouse-style home! It sits on approximately 2.66 acres of land that offers a small pond, 2 car detached garage, 1 car detached garage, a barn, and a shed. You will love that the primary bedroom, second bedroom and laundry hookups [...]

## **Basics**

**Type:** Single Family Residence **Status:** Active

Bedrooms: 3 beds Bathrooms: 1 bath

Area: 1080 sq ft

Lot size: 115869.6 sq ft

Year built: 1939

Lot Features: Cleared

County Or Parish: Jefferson Subdivision Name: NONE