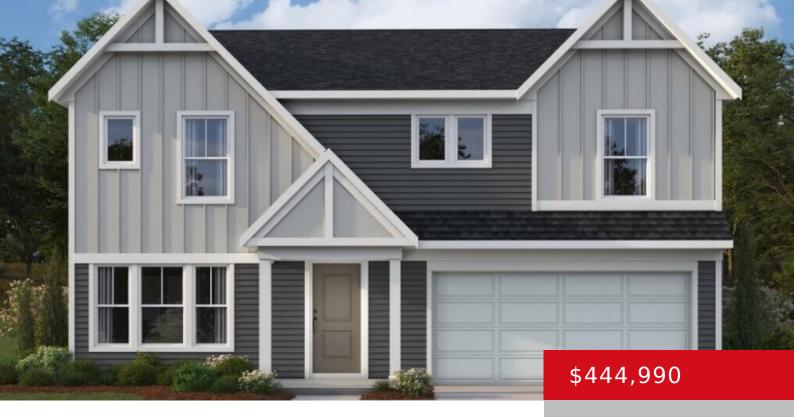

### 8803 LEGENDARY LN, LOUISVILLE, KY 40228

https://zhomesre.com

New Construction by Fischer Homes in the Villages of Heritage Creek featuring the Jensen plan. This plan offers an island kitchen with pantry, lots of cabinet space and granite countertops. Family room expands to light-filled morning room, which has walk out access to the back patio. 2nd study room off of morning room. Private study [...]

- 4 heds
- 3 haths
- Single Family Residence
- Active
- 2793 sq ft

### **Basics**

**Type:** Single Family Residence **Status:** Active

Bedrooms: 4 beds

Area: 2793 sq ft

Lot size: 6250 sq ft

Year built: 2024 County Or Parish: Jefferson

**Subdivision Name:** VILLAGES AT HERITAGE CREEK **Bathrooms Full:** 2