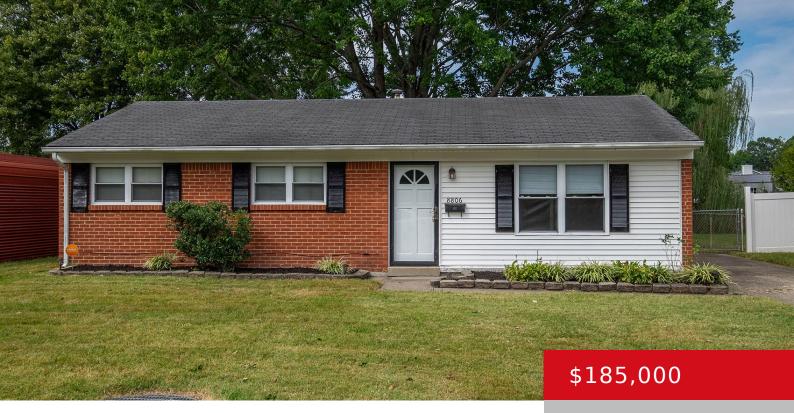

# 8806 JAN WAY, LOUISVILLE, KY 40219

https://zhomesre.com

Welcome to this delightful 3-bedroom, 1-bath ranch home! Featuring a large living room with plenty of space for relaxation and gatherings, this home offers a spacious kitchen with ample cabinetry for all your culinary needs. Enjoy the benefits of newer windows throughout, ensuring energy efficiency and comfort. The property includes a large, fully fenced backyard, [...]

#### Basics

Type: Single Family Residence Bedrooms: 3 beds Area: 1025 sq ft Year built: 1974 County Or Parish: Jefferson Bathrooms Full: 1 Status: Pending Bathrooms: 1 bath Lot size: 9147.6 sq ft Lot Features: Level Subdivision Name: BONAVENTURE