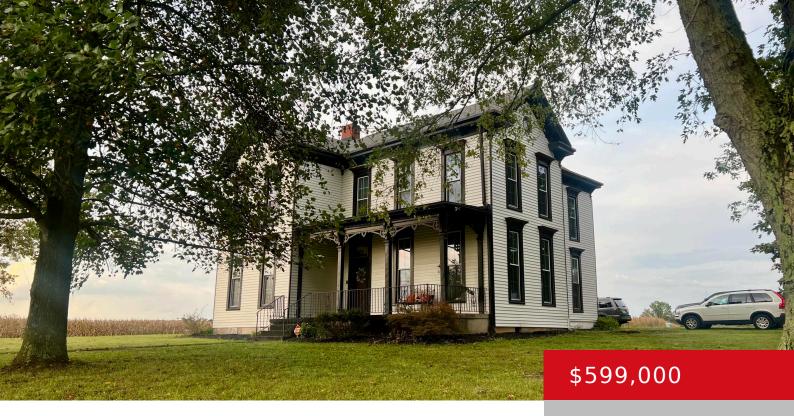

## 8810 S DIXIE HWY, GLENDALE, KY 42701

https://zhomesre.com

\*\*?? Your Chance to Own a Piece of History with Modern Luxury! ??\*\* Are you ready to experience the perfect blend of historical charm and contemporary comfort? This stunning home, steeped in the grace of the 1800s, is now on the market, offering you an unparalleled opportunity to own a piece of history! \*\*Key Features:\*\* [...]

### **Basics**

**Type:** Single Family Residence **Status:** Active

Bedrooms: 5 beds

Area: 3276 sq ft

Bathrooms: 4 baths

Lot size: 85813 sq ft

Year built: 1876 County Or Parish: Hardin

**Subdivision Name:** NONE **Bathrooms Full:** 3

# **Building Details**

**Stories:** 2 **Electric:** Residential

Roof: Shingle Construction Materials: Other/NA, Wood Frame, Vinyl Siding

**Garage Spaces:** 2 **Basement:** Cellar