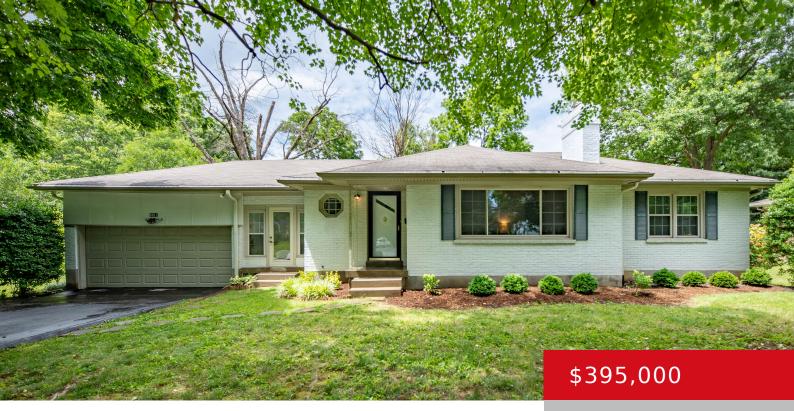

# 8811 WHIPPS MILL RD, LOUISVILLE, KY 40222

https://zhomesre.com

Welcome to this stunning 3-bed, 2-bath ranch-style home boasting an open layout & modern amenities. As you enter, you're greeted by a spacious living room with a cozy fireplace & a large front window that floods the space with natural light. The living room seamlessly flows into the dining area & kitchen, which features white [...]

- 3 beds
- 2 baths
- Single Family Residence
- Active
- 2375 sq ft

#### Basics

Type: Single Family Residence Bedrooms: 3 beds Area: 2375 sq ft Year built: 1954 Subdivision Name: NONE Status: Active Bathrooms: 2 baths Lot size: 16552.8 sq ft County Or Parish: Jefferson Bathrooms Full: 2