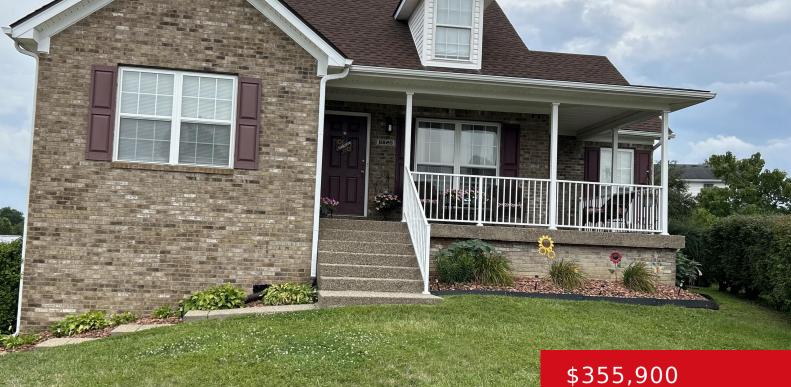

#### **8820 PERSISTENCE DR, LOUISVILLE, KY** 40229

https://zhomesre.com

This neighborhood known as Heritage Creek has it s own fire and police station. This Well maintained and charming residential house featuring four bedrooms or the fourth bedroom could be used as entertainment or office space. The home offers 3 full bathrooms, two on the main floor and the third in the finished basement. There [...]

### Basics

Type: Single Family Residence Bedrooms: 4 beds Area: 2549 sq ft Year built: 2003 County Or Parish: Jefferson Bathrooms Full: 3 Status: Pending Bathrooms: 3 baths Lot size: 12336 sq ft Lot Features: Cul De Sac Subdivision Name: HERITAGE CREEK EAST

### **Building Details**

Foundation Details: Poured Concrete Electric: Residential Roof: Shingle Garage Spaces: 2 Stories: 1 Fencing: Chain Link Construction Materials: Wood Frame, Brick Basement: Partially finished

## **Amenities & Features**

Cooling: Central Air Utilities: Public Sewer, Public Water Heating: Natural Gas Exterior Features: Patio, Porch Parking Features: 2 Car Carport