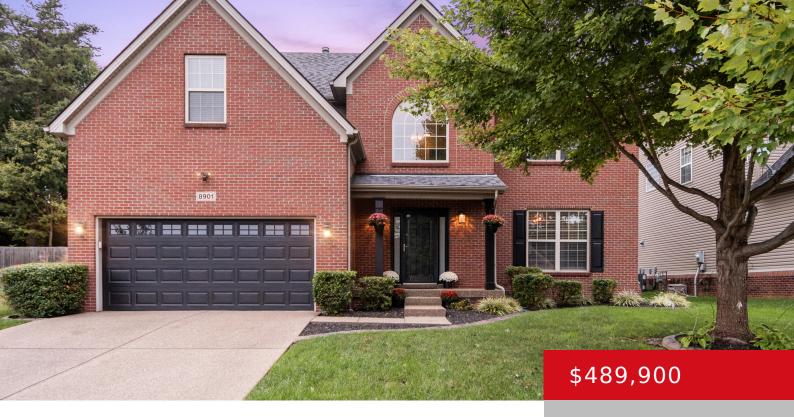

# 8901 GENTLEWIND WAY, LOUISVILLE, KY 40291

https://zhomesre.com

WOW starts at the curb of this IMMACULATE 4 bedroom home in The Reserve at Glenmary. Grand foyer provides a warm welcome. Maple hardwood flooring on ground level. Perfect for entertaining with open floor plan. Family room with cozy fireplace flows into the kitchen with granite countertops, a center island, pantry, breakfast bar and access [...]

#### **Basics**

Type: Single Family Residence Status: Active

Bedrooms: 4 beds Bathrooms: 3 baths

Area: 2704 sq ft Lot size: 7488 sq ft

Year built: 2007 Lot Features: Covt/Restr, Sidewalk

County Or Parish: Jefferson Subdivision Name: THE RESERVE AT GLENMARY