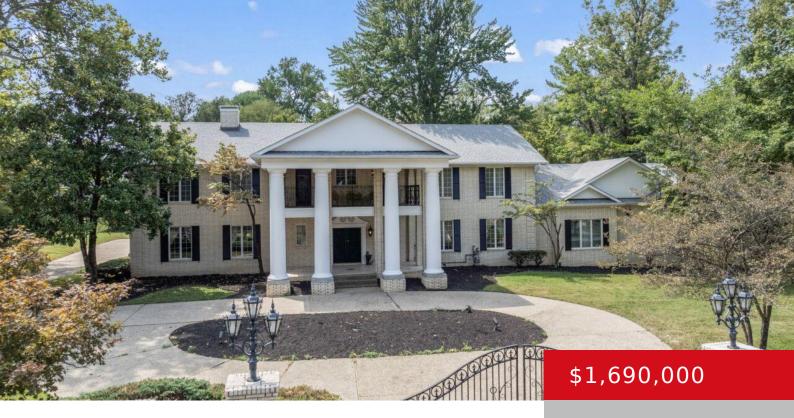

### 8904 AYRSHIRE AVE, LOUISVILLE, KY 40222

https://zhomesre.com

Magnificent Estate Home with 10 Bedrooms, 9.5 Bathrooms, on a large .90 Acre Lot in the prestigious "Hurstbourne Estates" section. Surrounded by Multi-Million Dollar Estate Homes . "NEW Architectural Shingle Roof" this month along with painting the exterior of the home. The landscaping has been totally re-done for a clean and fresh look. This home [...]

### **Basics**

**Type:** Single Family Residence **Status:** Active

Bedrooms: 9 beds

Area: 9269 sq ft

Year built: 1973

Bathrooms: 10 baths

Lot size: 43560 sq ft

Lot Features: Level