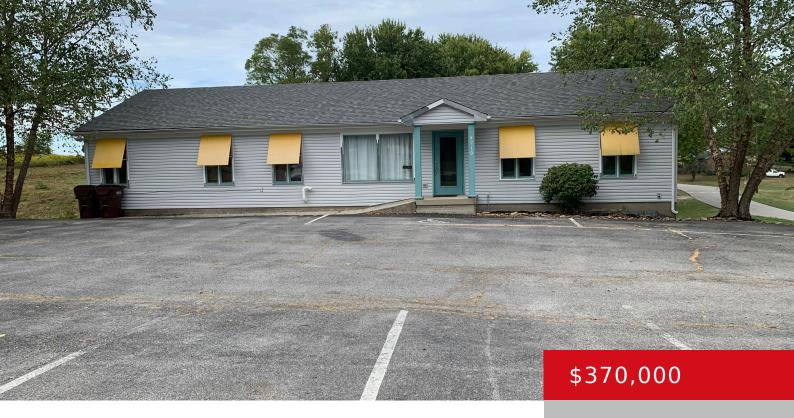

# 8910 MAIN ST, CAMPBELLSBURG, KY 40011

https://zhomesre.com

Take advantage of this opportunity to purchase this 1848 SF building for an investment! It is currently being used as a Dental Practice on the main floor, and office space on the lower level, however, it could be converted to rental property, and used as residential. Offer was made as soon as listing was taken [...]

#### **Basics**

**Type:** Single Family Residence **Status:** Pending

Bedrooms: 0 beds

Area: 3696 sq ft

Bathrooms: 4 baths

Lot size: 28314 sq ft

Year built: 1988 County Or Parish: Henry

Subdivision Name: NONE

# **Building Details**

**Foundation Details:** Poured Concrete **Stories:** 1

Electric: Residential Fencing: None

Roof: Shingle Construction Materials: Vinyl Siding

Basement: Walkout Finished