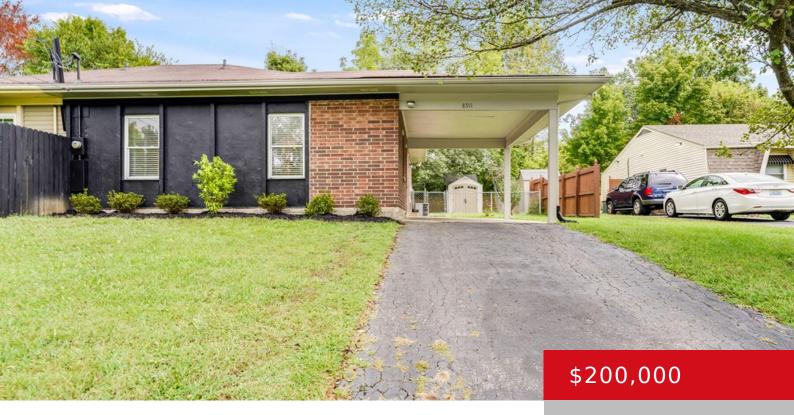

## 8911 WIMSATT WAY, LOUISVILLE, KY 40291

https://zhomesre.com

Welcome to this beautifully updated patio home featuring 3 bedrooms and 2 full bathrooms with all-new vanities and fixtures. The open-concept layout showcases brand-new luxury vinyl plank flooring throughout and freshly painted walls for a clean, modern feel. The kitchen boasts white cabinetry, granite countertops, and appliances that remain with the home, making it move-in [...]

### **Basics**

**Type:** Single Family Residence **Status:** Active

Bedrooms: 3 beds

Area: 1044 sq ft

Bathrooms: 2 baths

Lot size: 5662.8 sq ft

Year built: 1974 County Or Parish: Jefferson

**Subdivision Name:** FERNBROOK **Bathrooms Full:** 2